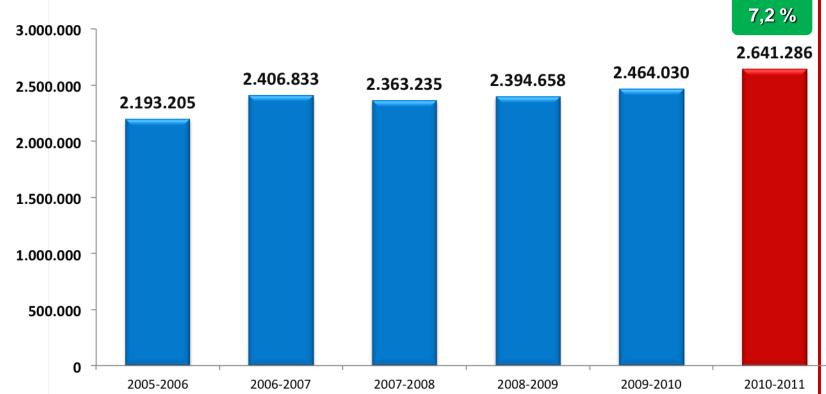

#### MAIN EXPORTED SPECIES 2010-11 - TONS

|              | SEAS      | %         |       |
|--------------|-----------|-----------|-------|
| SPECIES      | 2009-2010 | 2010-2011 | VAR   |
| TABLE GRAPES | 798,994   | 852,591   | 6.7   |
| APPLES       | 797,722   | 847,097   | 6.2   |
| KIWIS        | 178,914   | 183,140   | 2.4   |
| PEARS        | 111,705   | 133,691   | 19.7  |
| PLUMS        | 73,965    | 101,155   | 36.8  |
| AVOCADOS     | 153,904   | 98,360    | -36.1 |
| BLUEBERRIES  | 49,928    | 69,704    | 39.6  |
| NECTARINES   | 54,697    | 62,445    | 14.2  |
| CHERRIES     | 33,482    | 57,986    | 73.2  |
| ORANGES      | 47,640    | 53,517    | 12.3  |
| LEMONS       | 50,205    | 45,894    | -8.6  |
| PEACHES      | 35,462    | 38,119    | 7.5   |
| CLEMENTINES  | 29,381    | 31,940    | 8.7   |
| WALNUTS      | 19,392    | 26,300    | 35.6  |
| TANGERINES   | 5,928     | 11,429    | 92.8  |
| OTHERS       | 22,710    | 27,917    | 22.9  |
| TOTAL        | 2,464,030 | 2,641,286 | 7.2   |