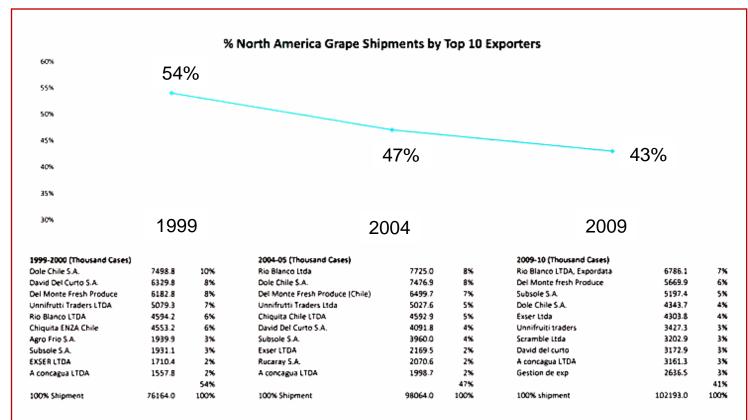

## North America Shipments of Fresh Grapes From Chile (1,000s of Cases)

SOURCE: ASOEX