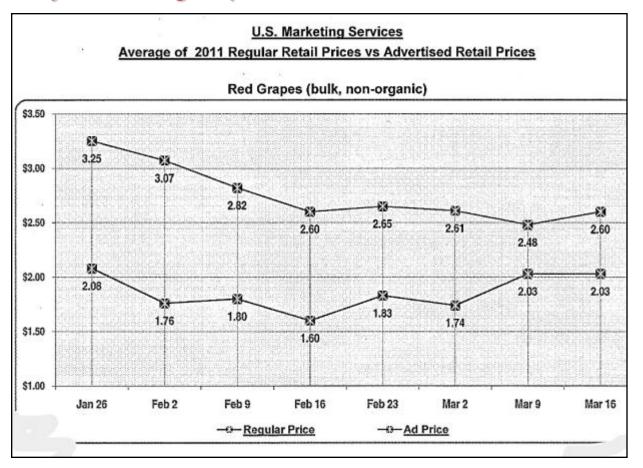

#### U. S. Marketing Services 2011 Chilean Bulk Grapes

#### Count of Advertised Prices By Month By Price Range

|                                 |                   | Black Grapes        |                  |                   | Green Grapes        | 3                |                   | Adv.                |                  |                          |
|---------------------------------|-------------------|---------------------|------------------|-------------------|---------------------|------------------|-------------------|---------------------|------------------|--------------------------|
|                                 | January<br>(1 Wk) | February<br>(4 Wks) | March<br>(3 Wks) | January<br>(1 Wk) | February<br>(4 Wks) | March<br>(3 Wks) | January<br>(1 Wk) | February<br>(4 Wks) | March<br>(3 Wks) | Price<br>Range<br>Totals |
| \$.50 - \$1.00                  |                   | 2                   | 5                | 2                 | 13                  | 10               | 7                 | 51                  | 17               | 107                      |
| \$1.01 - \$1.50                 | 1                 | 5                   | 8                | 3                 | 26                  | 24               | 5                 | 49                  | 25               | 146                      |
| \$1.51 - \$2.00                 |                   | 15                  | 31               | 9                 | 67                  | 69               | 17                | 98                  | 83               | 389                      |
| \$2.01 - \$2.50                 | 1                 | 12                  | 8                | 9                 | 41                  | 19               | 9                 | 43                  | 32               | 174                      |
| \$2.51 - \$3.00                 | 2                 | 3                   | 5                | 7                 | 13                  | 14               | 9                 | 11                  | 15               | 79                       |
| \$3.01 +                        | 1 6               |                     |                  | 2                 |                     |                  | 1                 |                     |                  | 3                        |
| Adv. Price<br>Variety<br>Totals | 4                 | 37                  | 57               | 32                | 160                 | 136              | 48                | 252                 | 172              | 898                      |