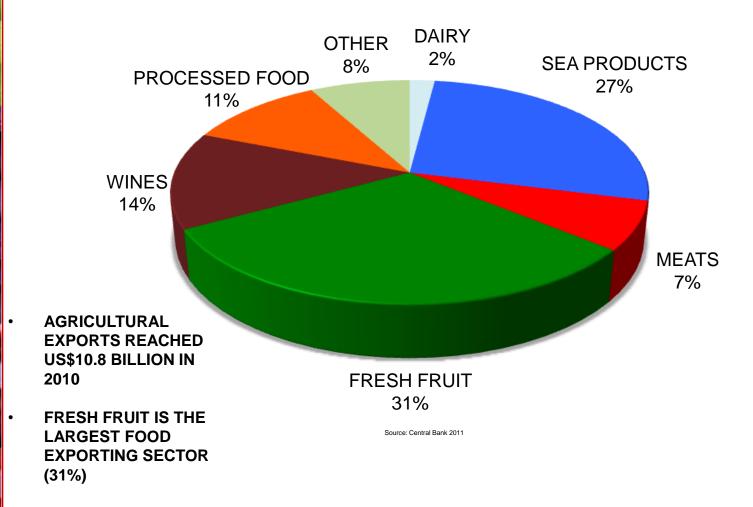

# Chilean Table Grapes in North America



Presented by Tom Tjerandsen Managing Director - North America Chilean Fresh Fruit Association







### Chilean Table Grapes in North America

## Agenda

- Background on the Table Grape Market
- North America Retail Environment
- Challenges and Opportunities
- Promotion Programs
- Summary





#### GENERAL DEVELOPMENTS IN CHILE

#### FRESH FRUIT: CHILE'S LARGEST AGRIFOOD INDUSTRY









## EVOLUTION OF FRESH FRUIT EXPORTS TO THE WORLD – TONS



SOURCE: AGRICULTURE AND LIVESTOCK GOVERNMENTAL SERVICE (SAG) / ASOEX – DATA PREPARED BY THE CHILEAN EXPORTERS ASSOCIATION (ASOEX) FROM THE INSPECTION RECORDS DEVELOPED BY THE EXPORT COMPANIES FOR SUBMISSION TO THE SAG







#### MAIN DESTINATION MARKETS 2010-11



SOURCE: AGRICULTURE AND LIVESTOCK GOVERNMENTAL SERVICE (SAG) / ASOEX – DATA PREPARED BY THE CHILEAN EXPORTERS ASSOCIATION (ASOEX) FROM THE INSPECTION RECORDS DEVELOPED BY THE EXPORT COMPANIES FOR SUBMISSION TO THE SAG







#### MAIN EXPORTED SPECIES 2010-11 - TONS



|              | SEAS      | %         |       |
|--------------|-----------|-----------|-------|
| SPECIES      | 2009-2010 | 2010-2011 | VAR   |
| TABLE GRAPES | 798,994   | 852,591   | 6.7   |
|