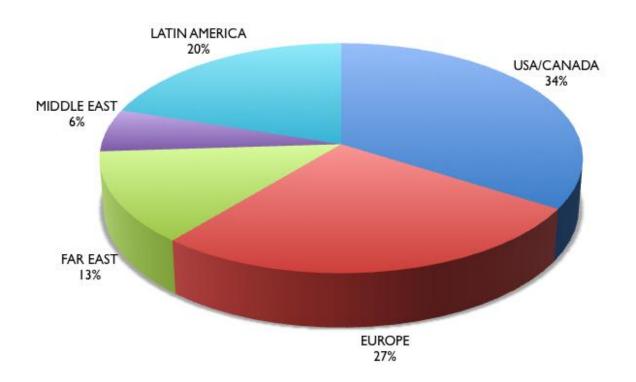

#### MAIN DESTINATION MARKETS 2010-11

SOURCE: AGRICULTURE AND LIVESTOCK GOVERNMENTAL SERVICE (SAG) / ASOEX – DATA PREPARED BY THE CHILEAN EXPORTERS ASSOCIATION (ASOEX) FROM THE INSPECTION RECORDS DEVELOPED BY THE EXPORT COMPANIES FOR SUBMISSION TO THE SAG