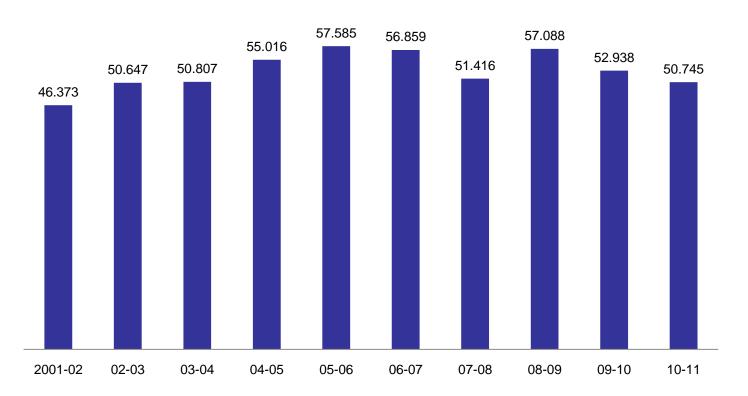

## North America Shipments of Fresh Grapes From Chile (1,000s of Cases)

SOURCE: ASOEX