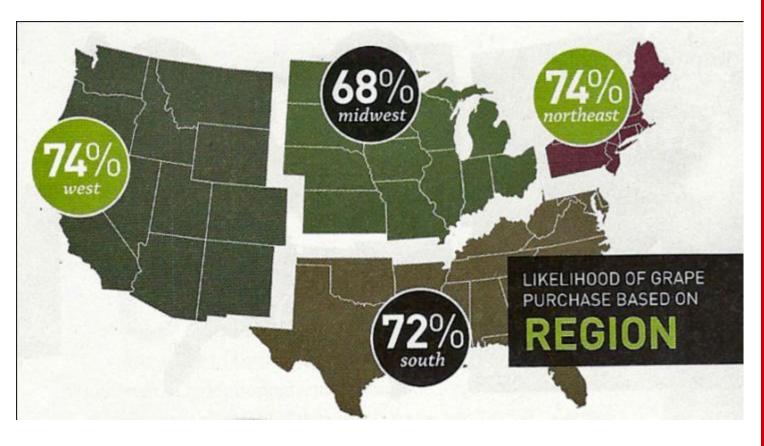

## VARIETIES CONSUMERS PREFER TO PURCHASE

| GREEN SEEDLESS        | 49% |  |
|-----------------------|-----|--|
| RED SEEDLESS          | 37% |  |
| BLUE/BLACK SEEDLESS   | 9%  |  |
| BLUE/BLACK WITH SEEDS | 1%  |  |
| GREEN WITH SEEDS      | 1%  |  |
| RED WITH SEEDS        | <1% |  |
| NO PREFERENCE         | 3%  |  |