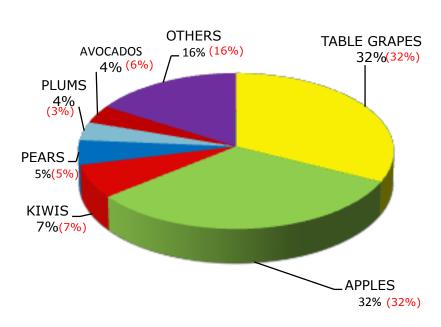

#### MAIN EXPORTED SPECIES 2010-11 - TONS

|              | SEAS      | %         |       |
|--------------|-----------|-----------|-------|
| SPECIES      | 2009-2010 | 2010-2011 | VAR   |
| TABLE GRAPES | 798,994   | 852,591   | 6.7   |
| APPLES       | 797,722   | 847,097   | 6.2   |
| KIWIS        | 178,914   | 183,140   | 2.4   |
| PEARS        | 111,705   | 133,691   | 19.7  |
| PLUMS        | 73,965    | 101,155   | 36.8  |
| AVOCADOS     | 153,904   | 98,360    | -36.1 |
| BLUEBERRIES  | 49,928    | 69,704    | 39.6  |
| NECTARINES   | 54,697    | 62,445    | 14.2  |
| CHERRIES     | 33,482    | 57,986    | 73.2  |
| ORANGES      | 47,640    | 53,517    | 12.3  |
| LEMONS       | 50,205    | 45,894    | -8.6  |
| PEACHES      | 35,462    | 38,119    | 7.5   |
| CLEMENTINES  | 29,381    | 31,940    | 8.7   |
| WALNUTS      | 19,392    | 26,300    | 35.6  |
| TANGERINES   | 5,928     | 11,429    | 92.8  |
| OTHERS       | 22,710    | 27,917    | 22.9  |
| TOTAL        | 2,464,030 | 2,641,286 | 7.2   |

SOURCE: ASOEX

() 2009-2010 Season Percentage Represented