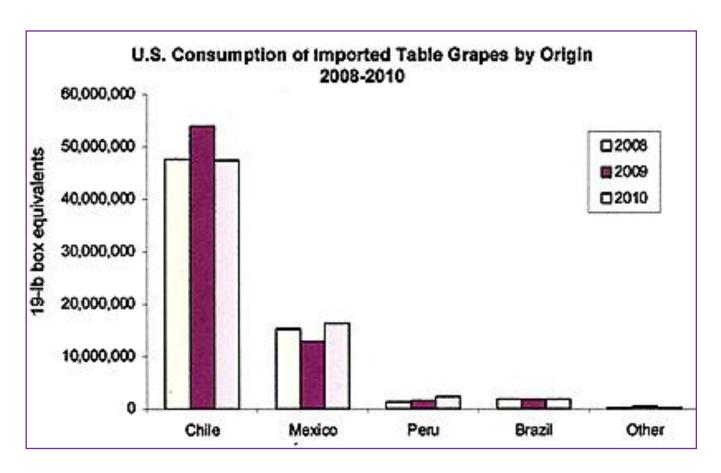

#### FRESH-FRUIT EXPORTS TO THE US - TONS

|              | SSEAS       | ONS       | %%    |
|--------------|-------------|-----------|-------|
| SPECIES      | 2 2009-2010 | 2010-2011 | VAR   |
| TABLE GRAPES | 425,941     | 397,270   | -6.7  |
| APPLES       | 122,526     | 90,419    | -26.2 |
| AVOCADOS     | 100,165     | 66,120    | -34.0 |
| BLUEBERRIES  | 40,842      | 58,386    | 43.0  |
| ORANGES      | 28,220      | 38,059    | 34.9  |
| PLUMS        | 27,237      | 30,476    | 11.9  |
| CLEMENTINES  | 26,122      | 29,392    | 12.5  |
| NECTARINES   | 27,022      | 27,975    | 3.5   |
| KIWIS        | 21,901      | 22,894    | 4.5   |
| PEACHES      | 21,473      | 22,584    | 5.2   |
| LEMONS       | 17,526      | 20,669    | 17.9  |
| CHERRIES     | 11,036      | 20,125    | 82.3  |
| PEARS        | 14,772      | 17,985    | 21.8  |
| TANGERINES   | 5,424       | 10,665    | 96.6  |
| POMEGRANATES | 270         | 2,102     | 677.7 |
| OTHERS       | 5,605       | 7,107     | 26.8  |
| TOTAL        | 896,082     | 862,228   | -3.8  |