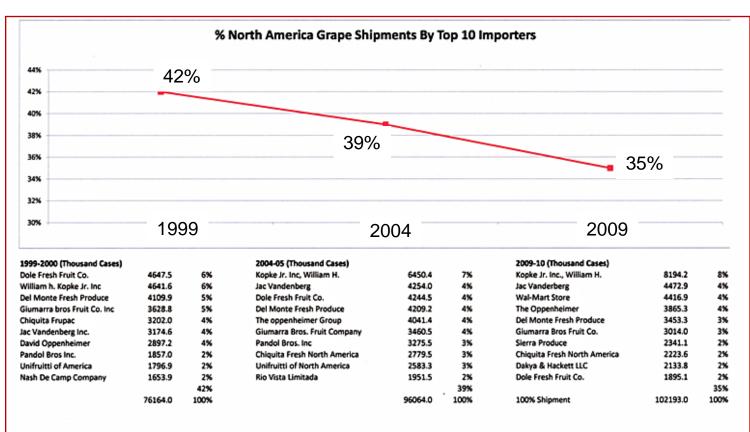

## North America Shipments of Fresh Grapes From Chile (1,000s of Cases)

SOURCE: ASOEX