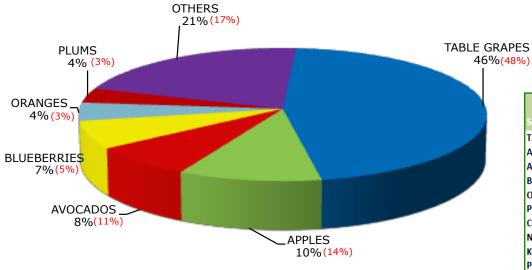

#### FRESH-FRUIT EXPORTS TO THE US - TONS

|              | SSEAS       | ONS       | %%    |
|--------------|-------------|-----------|-------|
| SPECIES      | 2 2009-2010 | 2010-2011 | VAR   |
| TABLE GRAPES | 425,941     | 397,270   | -6.7  |
| APPLES       | 122,526     | 90,419    | -26.2 |
| AVOCADOS     | 100,165     | 66,120    | -34.0 |
| BLUEBERRIES  | 40,842      | 58,386    | 43.0  |
| ORANGES      | 28,220      | 38,059    | 34.9  |
| PLUMS        | 27,237      | 30,476    | 11.9  |
| CLEMENTINES  | 26,122      | 29,392    | 12.5  |
| NECTARINES   | 27,022      | 27,975    | 3.5   |
| KIWIS        | 21,901      | 22,894    | 4.5   |
| PEACHES      | 21,473      | 22,584    | 5.2   |
| LEMONS       | 17,526      | 20,669    | 17.9  |
| CHERRIES     | 11,036      | 20,125    | 82.3  |
| PEARS        | 14,772      | 17,985    | 21.8  |
| TANGERINES   | 5,424       | 10,665    | 96.6  |
| POMEGRANATES | 270         | 2,102     | 677.7 |
| OTHERS       | 5,605       | 7,107     | 26.8  |
| TOTAL        | 896,082     | 862,228   | -3.8  |

SOURCE: ASOEX