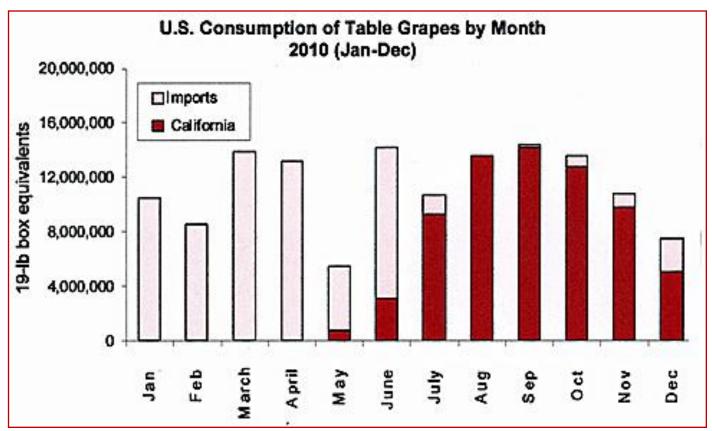

## North America Shipments of Fresh Grapes From Chile (1,000s of Cases)

SOURCE: ASOEX