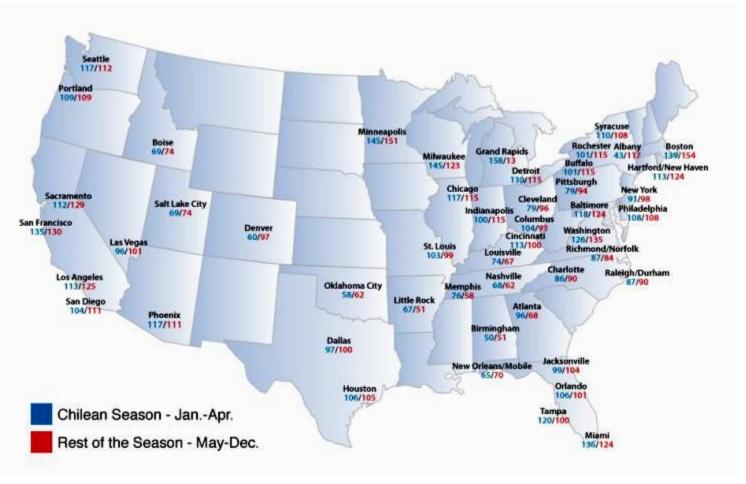

2.3 billion
- ❖ Table Grapes as percentage of produce sales -2% in five years.







## VARIETIES CONSUMERS PREFER TO PURCHASE

| GREEN SEEDLESS        | 49% |  |
|-----------------------|-----|--|
| RED SEEDLESS          | 37% |  |
| BLUE/BLACK SEEDLESS   | 9%  |  |
| BLUE/BLACK WITH SEEDS | 1%  |  |
| GREEN WITH SEEDS      | 1%  |  |
| RED WITH SEEDS        | <1% |  |
| NO PREFERENCE         | 3%  |  |

| AS A SNACK                   | 98% |
|------------------------------|-----|
| AS A DESSERT                 | 27% |
| AS A SALAD                   | 20% |
| AN INGREDIENT<br>IN A RECIPE | 19% |
| AS A SIDE DISH               | 17% |
| SAN APPETIZER                | 15% |
| AS A MAIN DISH               | 4%  |









SOURCE: THE PACKER







### **Grape Consumption Indices By City**



SOURCE: FRESH TRENDS







## High Performing Retailers +11% vs. Rest of U.S.









### What We Learned About Grapes

### High Performers:

- Offered at least 3 varieties
- Fixed weight results in higher profit
- 3 promotions per month best
- Promote -40% of retail price
- Use signs to call attention to display





















In the year 2000, 83% of table grapes were sold through traditional retail channels.

In 2011, **72%** are sold through traditional retail channels.

Where do the rest go?









Clubs and Warehouse Outlets

Military Commissaries











Non-traditional retailers











### Retail v/s Foodservice

Produce sales in foodservice have increased at double the speed compared to retail over the past five years.

- Retail sales increased by 24,8% reaching