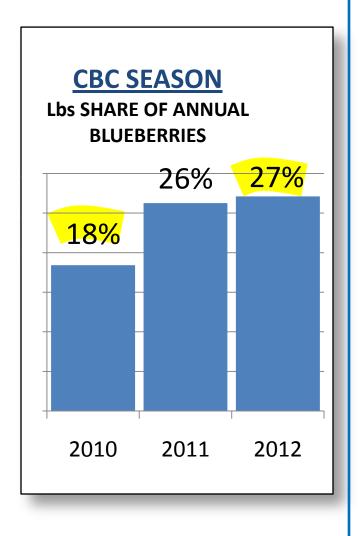

- Dec-Mar Chilean pound share of all Blueberries have increased from 18.4 to 27.1 share
- Pounds & Dollars are increasing each year but actual packages purchased declined -5.8% from 2011 to 2012

### **Total U.S. Blueberries Through 2012**

Dec-March vs. April-November