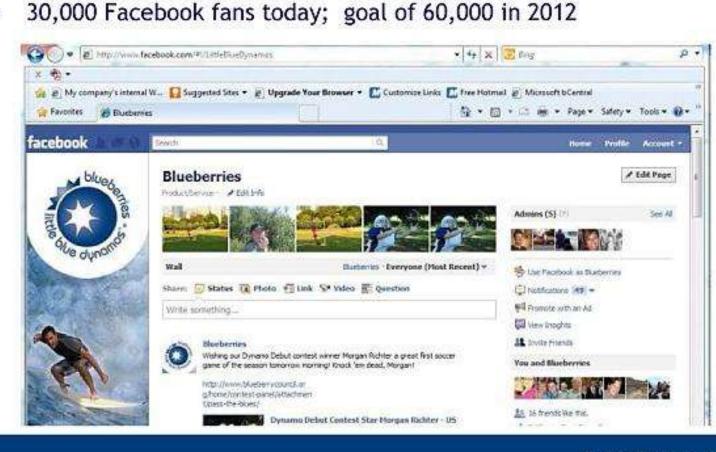

# Use of Social Media to Communicate With New Market Segment

FACEBOOK

blueberries

LittleBlueDynamos.com

# Social Media Conversations- Twitter

blueberries

- Twitter followers number 1,700--goal for 2012 is 3,000
- Tweet Chats encourage new followers and drive traffic to USHBC website and Facebook