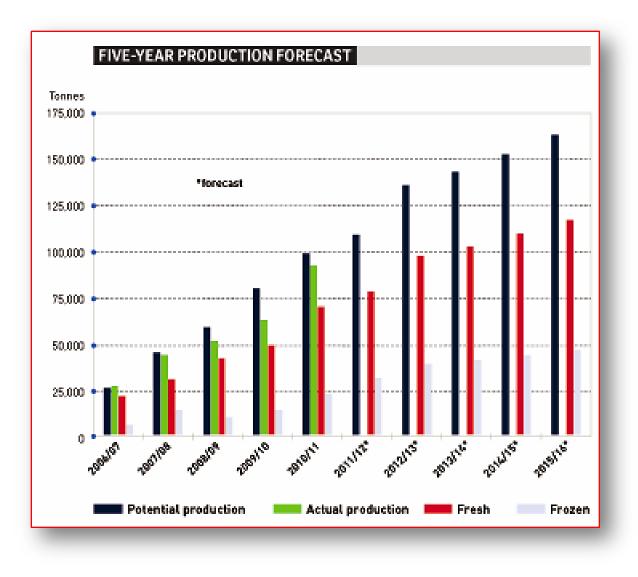

#### **EVOLUTION OF FRESH FRUIT EXPORTS TO THE WORLD – TONS**

+ 7.2%

(ASOEX) FROM THE INSPECTION RECORDS DEVELOPED BY THE EXPORT COMPANIES FOR SUBMISSION TO THE SAG

#### MAIN DESTINATION MARKETS 2011-12

SOURCE: AGRICULTURE AND LIVESTOCK GOVERNMENTAL SERVICE (SAG) / ASOEX – DATA PREPARED BY THE CHILEAN EXPORTERS ASSOCIATION (ASOEX) FROM THE INSPECTION RECORDS DEVELOPED BY THE EXPORT COMPANIES FOR SUBMISSION TO THE SAG