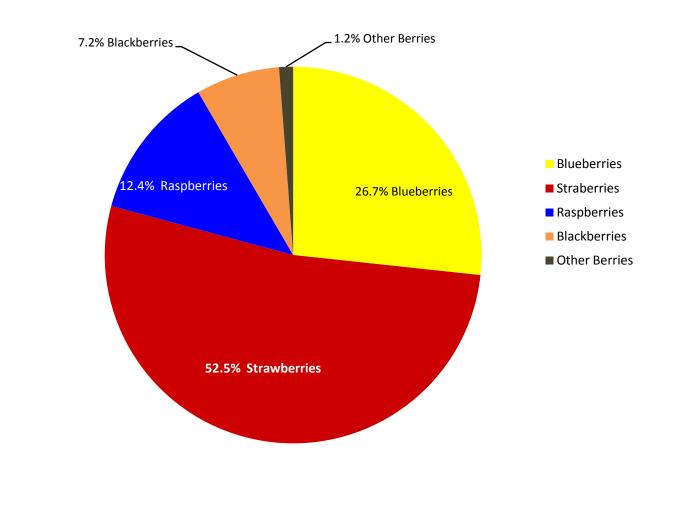

#### Total Berries Category Dollar Share by sub-category

52 weeks ended 12/31/11