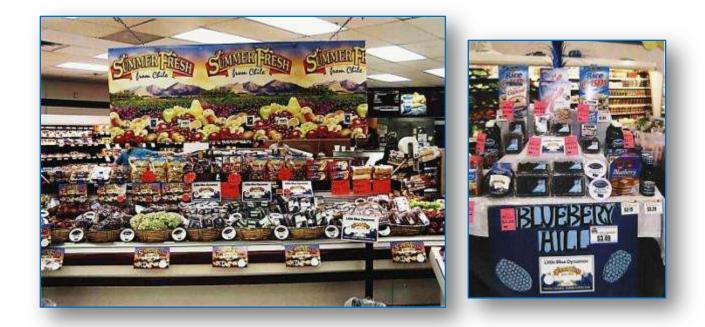

### Display Contests Throughout the Season

#### Display Contests Throughout U.S and Canada

AWG-Springfield - gift card expenses of \$1329.10 Case movement increase of 3,923 cases or 160% Sales were up \$85,470 or 151%