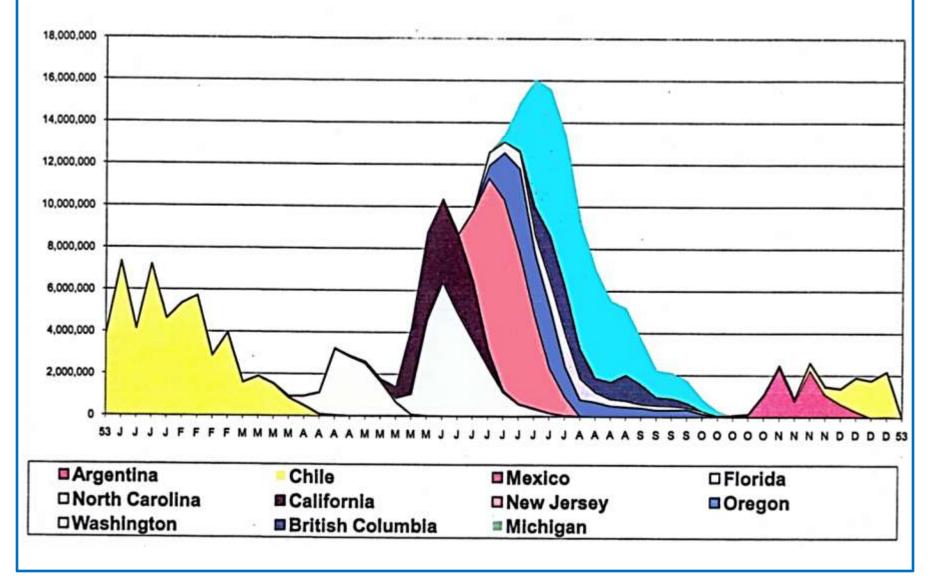

.0  |
| ORANGES      | 28,220     | 38,059     | 34.9  |
| PLUMS        | 27,237     | 30,476     | 11.9  |
| CLEMENTINES  | 26,122     | 29,392     | 12.5  |
| NECTARINES   | 27,022     | 27,975     | 3.5   |
| KIWIS        | 21,901     | 22,894     | 4.5   |
| PEACHES      | 21,473     | 22,584     | 5.2   |
| LEMONS       | 17,526     | 20,669     | 17.9  |
| CHERRIES     | 11,036     | 20,125     | 82.3  |
| PEARS        | 14,772     | 17,985     | 21.8  |
| TANGERINES   | 5,424      | 10,665     | 96.6  |
| POMEGRANATES | 270        | 2,102      | 677.7 |
| OTHERS       | 5,605      | 7,107      | 26.8  |
| TTÖTAL       | 896,082.2  | 862,228.28 | -3.88 |

#### Total Berries Category Dollar Share by sub-category

52 weeks ended 12/31/11



#### **Global Blueberry Shipments to U.S.**



#### **Chilean Blueberries in North America**



Blueberries **Chile** 



#### **Sales Trends**



#### **Total U.S. Blueberries** 3 Year Sales Trends, 2010 to 2012

|           | 4MONTHS ENDING MARCH |      |             |       |             |  |  |
|-----------|----------------------|------|-------------|-------|-------------|--|--|
|           | 2010                 | %CHG | 2011        | %CHG  | 2012        |  |  |
| Dollars   | 207,190,978          | 28.3 | 265,787,002 | 0.4   | 266,933,704 |  |  |
| Pounds    | 30,657,638           | 61.8 | 49,596,184  | 4.0   | 51,562,941  |  |  |
| Purchases | 63,897,176           | 45.5 | 92,948,383  | (5.8) | 87,585,010  |  |  |

|           | 52WKS ENDING MARCH |      |             |       |             |  |  |
|-----------|-----------------