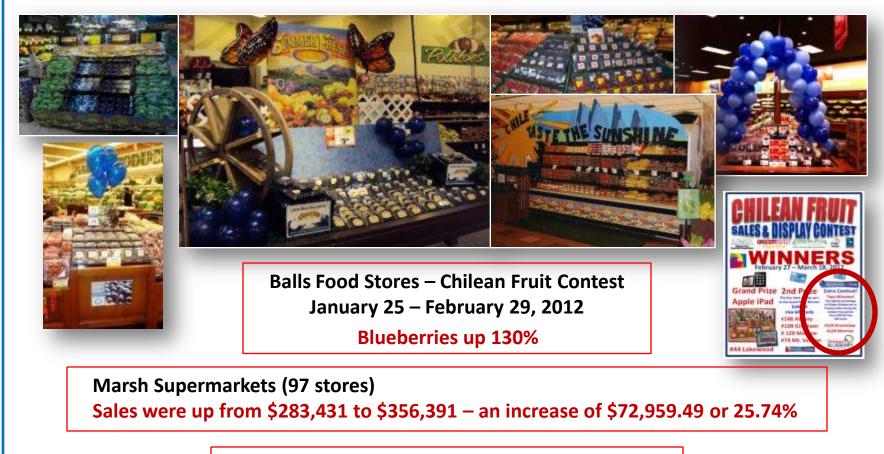

### Display Contests Throughout the Season

#### Display Contests Throughout U.S and Canada

AWG-Springfield - gift card expenses of \$1329.10 Case movement increase of 3,923 cases or 160% Sales were up \$85,470 or 151%