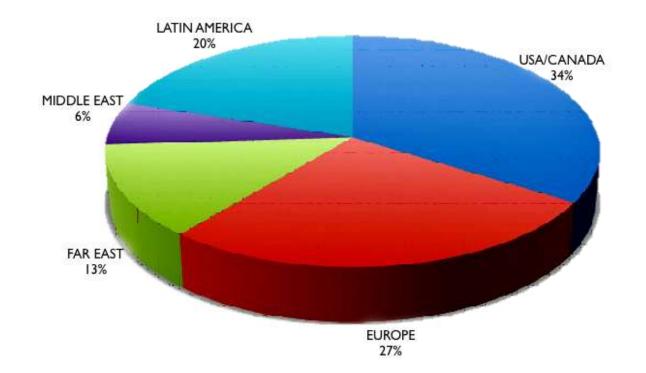

#### MAIN DESTINATION MARKETS 2011-12

SOURCE: AGRICULTURE AND LIVESTOCK GOVERNMENTAL SERVICE (SAG) / ASOEX – DATA PREPARED BY THE CHILEAN EXPORTERS ASSOCIATION (ASOEX) FROM THE INSPECTION RECORDS DEVELOPED BY THE EXPORT COMPANIES FOR SUBMISSION TO THE SAG