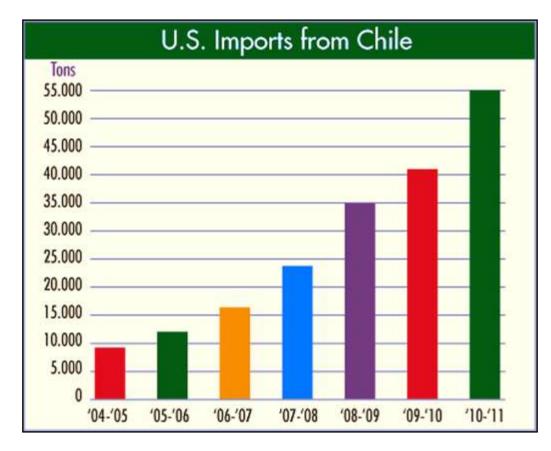

- Dec-Mar Chilean pound share of all Blueberries have increased from 18.4 to 27.1 share
- Pounds & Dollars are increasing each year but actual packages purchased declined -5.8% from 2011 to 2012