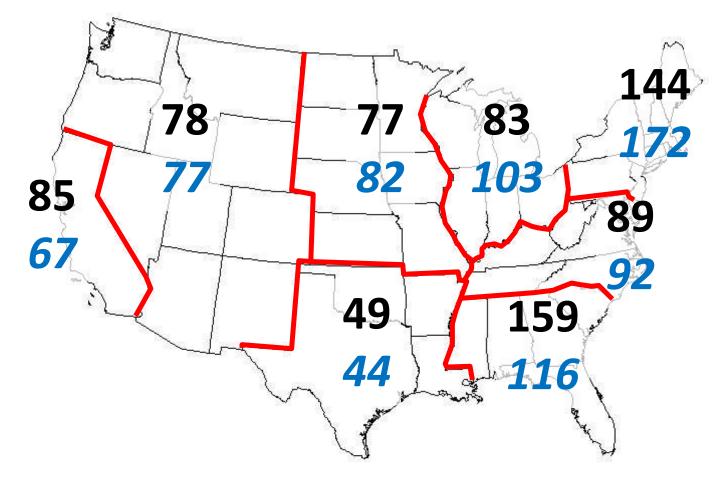

#### Fresh Blueberries Regional Lb Sales CDI to National Ave 100 = Average, Dec-March in Black versus *52Weeks in Blue*

- Southeast post highest CDI during Chilean season
- Northeast is strong during both the CFF season and Year-Round