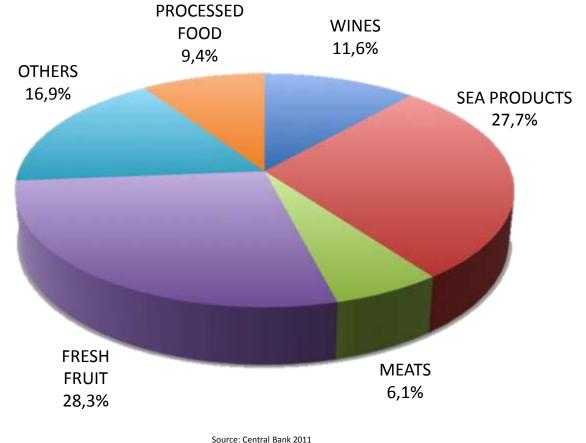

#### FRESH FRUIT: CHILE'S LARGEST AGRIFOOD INDUSTRY

- AGRICULTURAL EXPORTS REACHED US\$14,6 BILLIONS IN 2011
- FRESH FRUIT IS THE LARGEST FOOD EXPORTING SECTOR (28,3%)