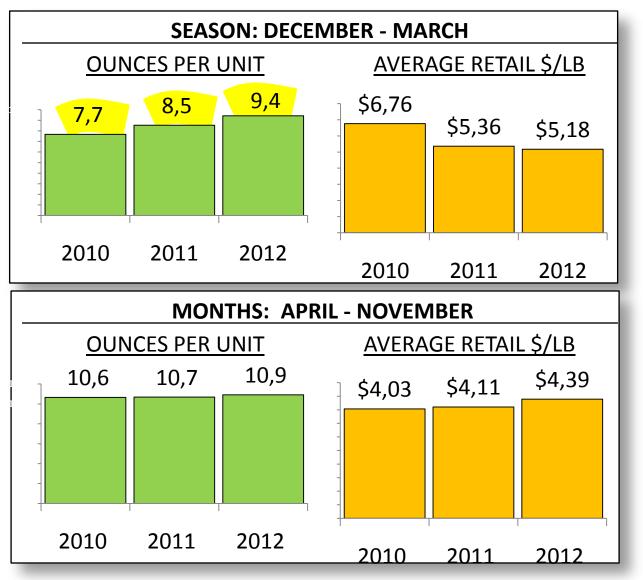

### **Total U.S. Blueberries Through 2012**

Dec-March vs. April-November

#### Dec-March 3 year trend

- Chilean season trending to larger size units & lower prices
- Apr to Nov. trends are flat on pack size and Ave Price
- Price gap Chilean season to Apr-Nov 3 year time narrows from \$2.73/Lb to \$.79/Lb.