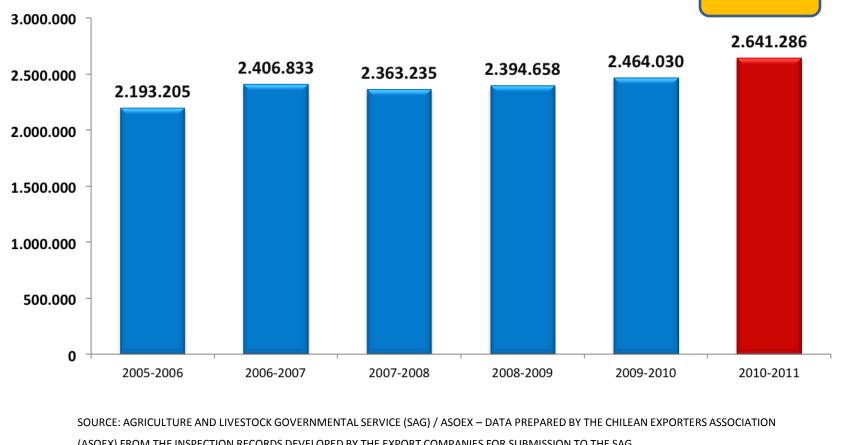

#### **EVOLUTION OF FRESH FRUIT EXPORTS TO THE WORLD – TONS**

+ 7.2%

(ASOEX) FROM THE INSPECTION RECORDS DEVELOPED BY THE EXPORT COMPANIES FOR SUBMISSION TO THE SAG