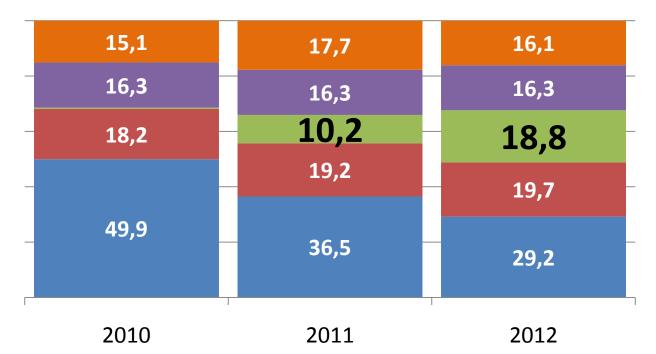

#### Total U.S. Blueberries Dec to March Share of Package by Size

■ 60Z ■ 120Z ■ 160Z ■ 110Z ■ A/O SIZES

- 2012 broader mix of package sizes with larger sizes growing fastest
  - Equal or larger than 12 oz. size:
    - 2010 34% share
    - 2012 54% share