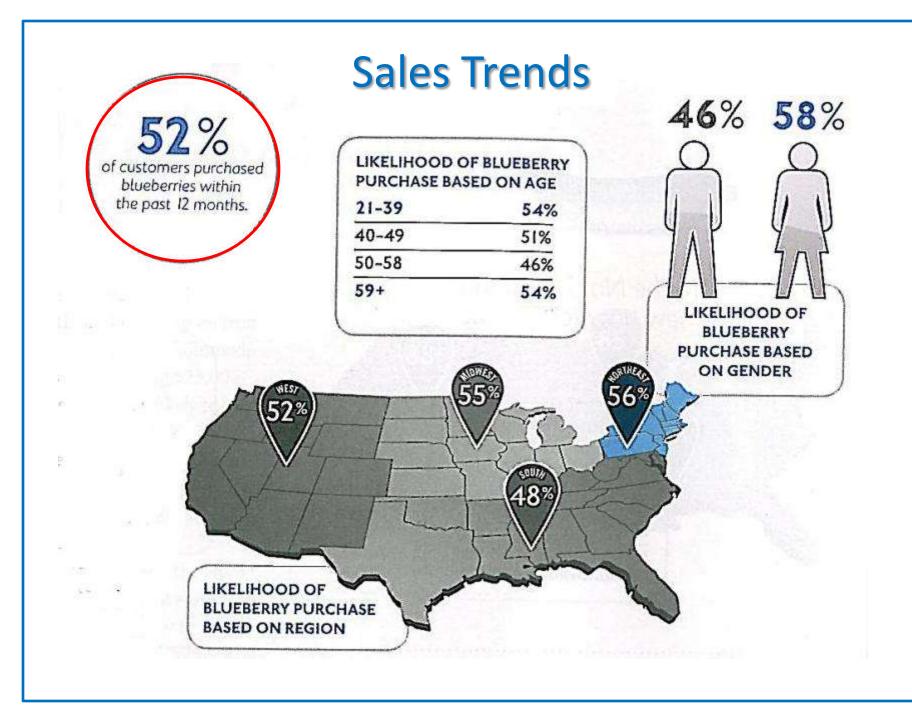

(3.6) | 290,931,394 |  |  |

- Dec-Mar Chilean pound share of all Blueberries have increased from 18.4 to 27.1 share
- Pounds & Dollars are increasing each year but actual packages purchased declined -5.8% from 2011 to 2012



### **Total U.S. Blueberries Through 2012**

Dec-March vs. April-November



#### Dec-March 3 year trend

- Chilean season trending to larger size units & lower prices
- Apr to Nov. trends are flat on pack size and Ave Price
- Price gap Chilean season to Apr-Nov 3 year time narrows from \$2.73/Lb to \$.79/Lb.

#### Total U.S. Blueberries Dec to March Share of Package by Size

■ 60Z ■ 120Z ■ 160Z ■ 110Z ■ A/O SIZES



- 2012 broader mix of package sizes with larger sizes growing fastest
  - Equal or larger than 12 oz. size:
    - 2010 34% share
    - 2012 54% share



#### Fresh Blueberries Regional Lb Sales CDI to National Ave 100 = Average, Dec-March in Black versus *52Weeks in Blue*



- Southeast post highest CDI during Chilean season
- Northeast is strong during both the CFF season and Year-Round

**Combined Blueberry Promotion** NORTH AMERICAN BLUEBERRY **PROMOTION BUDGETS U.S. DOMESTIC** \$ 2,540,000 **GROWER CONTRIBUTION IMPORT CKECK-OFF FUNDS** (INCLUDES FROZEN) • CHILE \$900,000 CANADA 375,000 ARGENTINA 160,000 25,000 ALL OTHERS CHILEAN GROWER FUNDED PROGRAM \$350,000 TOTAL ANNUAL GROWER PROMOTION FOR NORTH AMFRICA \$4,350,000

### **Combined Blueberry Promotion**

# USHBC – Summer Marketing Program







# **Television Publicity**





blueberries













# **Magazine Publicity**







# **Newspaper Publicity**







HEALTH AND FITN