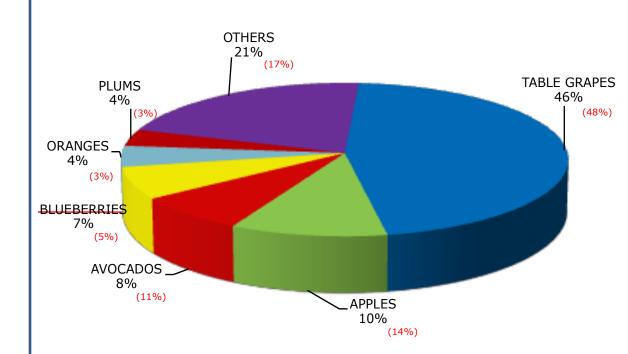

#### **FRESH-FRUIT EXPORTS TO THE US - TONS**

|              | SSEAS      | % %        |       |
|--------------|------------|------------|-------|
| SPECIES      | 22009-2010 | 22010-2011 | VARR  |
| TABLE GRAPES | 425,941    | 397,270    | -6.7  |
| APPLES       | 122,526    | 90,419     | -26.2 |
| AVOCADOS     | 100,165    | 66,120     | -34.0 |
| BLUEBERRIES  | 40,842     | 58,386     | 43.0  |
| ORANGES      | 28,220     | 38,059     | 34.9  |
| PLUMS        | 27,237     | 30,476     | 11.9  |
| CLEMENTINES  | 26,122     | 29,392     | 12.5  |
| NECTARINES   | 27,022     | 27,975     | 3.5   |
| KIWIS        | 21,901     | 22,894     | 4.5   |
| PEACHES      | 21,473     | 22,584     | 5.2   |
| LEMONS       | 17,526     | 20,669     | 17.9  |
| CHERRIES     | 11,036     | 20,125     | 82.3  |
| PEARS        | 14,772     | 17,985     | 21.8  |
| TANGERINES   | 5,424      | 10,665     | 96.6  |
| POMEGRANATES | 270        | 2,102      | 677.7 |
| OTHERS       | 5,605      | 7,107      | 26.8  |
| TTÖTAL       | 896,082.2  | 862,228.28 | -3.88 |